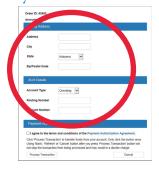

### Credit/Debit Card Option: Complete Payment Information

### Select Payment Method.

For Prepaid Cards: select "Prepaid Card" option then enter 12 digit code on back of card.