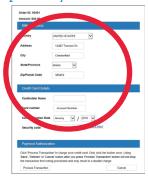

## **How to Enroll your Device**





### Input your Student ID



### Select Payment Method.



For Prepaid Cards: select "Prepaid Card" option then enter 12 digit code on back of card.

# On the Homepage Select the "Enroll My Device" Icon



## Complete the Parent/Guardian Information Page.



Please ensure that all information is correct.

### Credit/Debit Card Option: Complete Payment Information



# Use the dropdown options to select your state/district/ school.



#### Agree to Terms & Conditions.



### Online Check Option: Complete Payment Information



Note: A firewall, such as a firewall from a workplace computer or network, may prevent pages from showing properly. If so, please use an alternative device.

### For assistance, please contact the One2One Team:

## The One2One Helpdesk

1-855-ONE2ONE- (1-855-663-2663) GGB.One2One@ajg.com