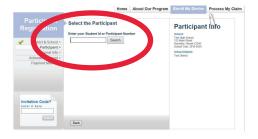

## **How to Enroll your Device**





### Input your Student ID



### Select Payment Method.



For Prepaid Cards: select "Prepaid Card" option then enter 12 digit code on back of card.

# On the Homepage Select the "Enroll My Device" Icon



## Complete the Parent/Guardian Information Page.



Please ensure that all information is correct.

### Credit/Debit Card Option: Complete Payment Information



# Use the dropdown options to select your state/district/ school.



#### Agree to Terms & Conditions.



### Online Check Option: Complete Payment Information



Note: A firewall, such as a firewall from a workplace computer or network, may prevent pages from showing properly. If so, please use an alternative device.

### For assistance, please contact the One2One Team:

## The One2One Helpdesk

1-855-ONE2ONE- (1-855-663-2663) GGB.One2One@ajg.com