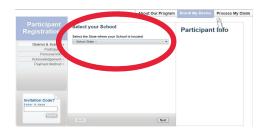

## **How to Enroll your Device**





### Input your Student ID



### Select Payment Method.



For Prepaid Cards: select "Prepaid Card" option then enter 12 digit code on back of card.

# On the Homepage Select the "Enroll My Device" Icon



## Complete the Parent/Guardian Information Page.



Please ensure that all information is correct.

### Credit/Debit Card Option: Complete Payment Information



# Use the dropdown options to select your state/district/ school.



#### Agree to Terms & Conditions.



### Online Check Option: Complete Payment Information



Note: A firewall, such as a firewall from a workplace computer or network, may prevent pages from showing properly. If so, please use an alternative device.

### For assistance, please contact the One2One Team:

## The One2One Helpdesk

1-855-ONE2ONE- (1-855-663-2663) GGB.One2One@ajg.com