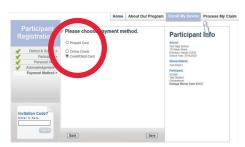

### Select Payment Method.

For Prepaid Cards: select "Prepaid Card" option then enter 12 digit code on back of card.