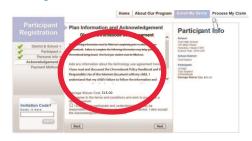

## Complete the Parent/Guardian Information Page.

Please ensure that all information is correct.

#### Agree to Terms & Conditions.