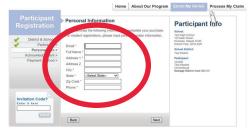

## Complete the Parent/Guardian Information Page.

Please ensure that all information is correct.